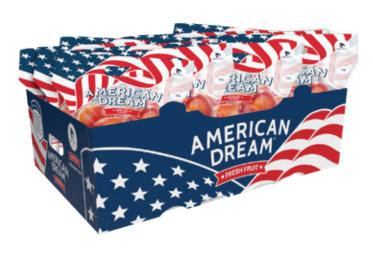

#### 2-BOX SHIPPER

available for apples and cherries **LIMITED AVAILABILITY - WHILE SUPPLIES LAST!** 

## **PACKAGING**

2 lb. POUCH BAG

3 & 5 lb. POLY BAGS

**STANDARD CARTON (40 lb.)** 

**EURO CARTON** 

**EURO CARTON LID** 